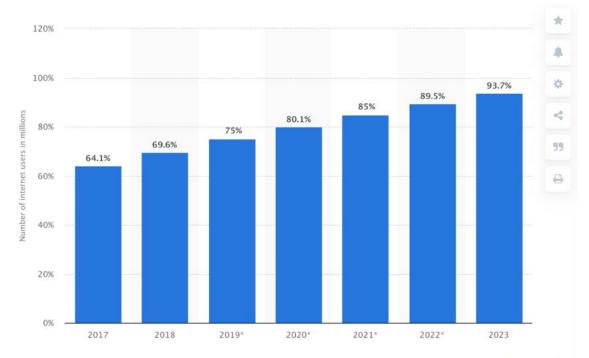

# 77% of Filipinos

# Philippines **#1** online

## **99%** have social media

© Statista 2020 🎮