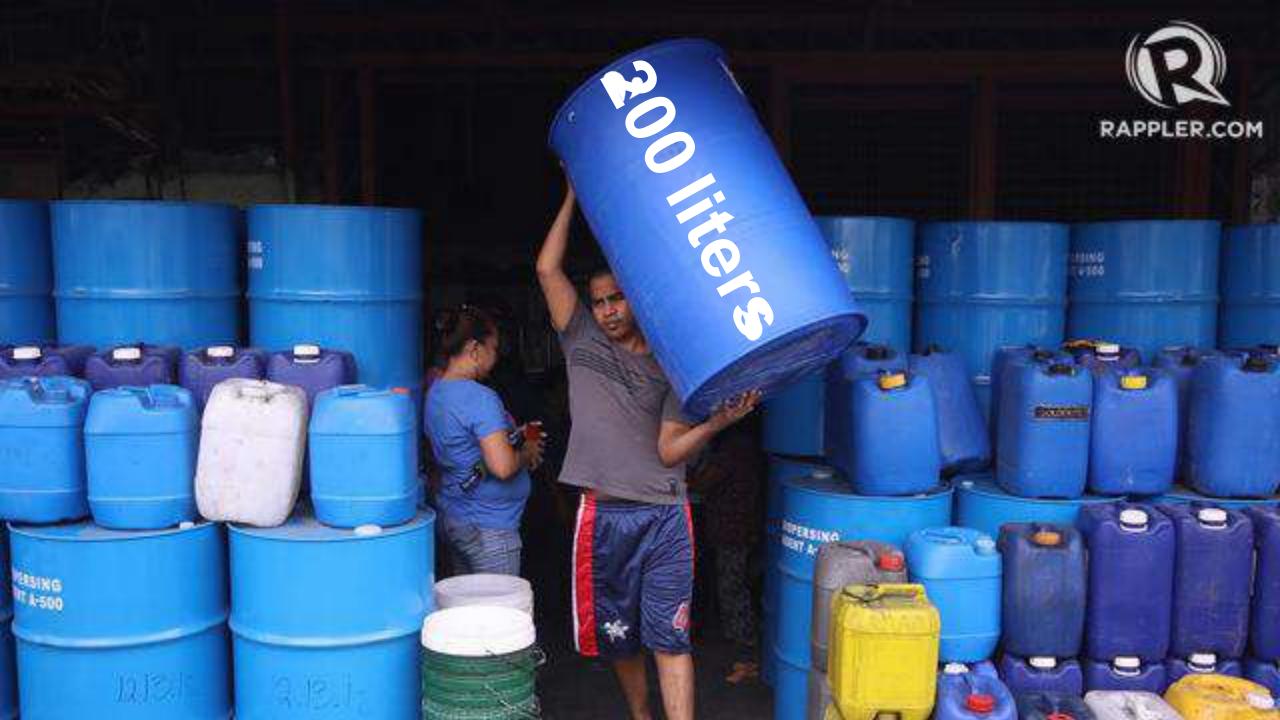

## Demand

200mL

20L (20,000mL)

1,000L (1m<sup>3</sup> or cu m.)

30,000L (30m<sup>3</sup>)