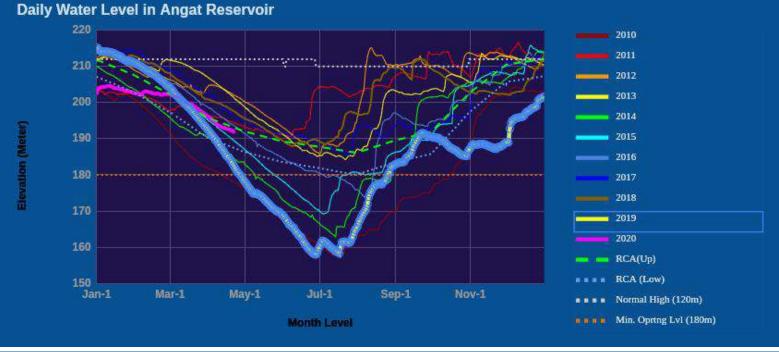

20en lbasco



B

GCash Forest

WWF-PHILIPPINES PROJECT MANAGER

GCash





Maging malinis sa katawan sa lahat ng oras Palaging maghugas ng mga kamay at regular na maligo





# 





#### ► ABSORB CARBON DIOXIDE **~**



#### PROVIDE HABITAT FOR LIFE ON EARTH S



Degraded forest VIRUSES MEET NEW SPECIES AND SPREAD GENERATING EPIDEMICS

## PROVIDE CLEAN WATER









• Research



#### • Reforestation





• Management







## S Groundwater S







#### ANGAT

- 2014 - 2015 - 2016 - 2017 - 2018 - 2019 - 2020 - RC - NHWL - LWL







#### ➡ Water Supply

# Angat 2019

**Angat 2020** 



#### Daily Water Level in Angat Reservoir



Matar





## Server and pactices for Agriculture &

~80% of water is used in agriculture

## Commercial/Industrial

~30% of water in Metro Manila is used by Commercial/Industrial establishments

in Lilin B. I depere Use use .

# Domestic/Household a

SUsed-water Treatment

Manila Water Marikina North STP

#### Return to Nature 🚄

# Supply

## Demand







200mL









20L (20,000mL)

1,000L (1m<sup>3</sup> or cu m.)

30,000L (30m<sup>3</sup>)

## Refer Volume 🥿

2,500,000L (2,500m<sup>3</sup>)

#### **Water Demand Management**

# Water loss reduction Pressure management Water re-use Water conservation

(07-1617A-2nd Obs.) (5-11-40-10AJ(12-300) IPO DAM, MANLA WATER DEP'T., ANGAT RIVER, BULACAN, P.I.

# Household



**DONATE TO HELP RESTORE