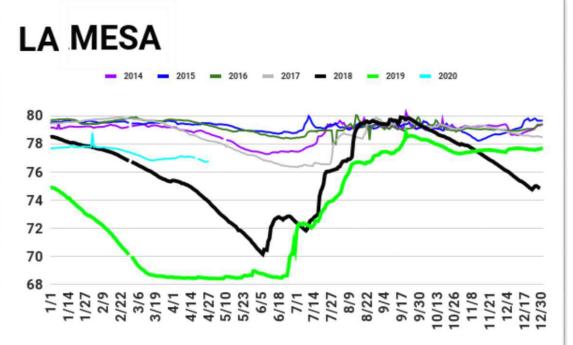

20en lbasco



B

GCash Forest

WWF-PHILIPPINES PROJECT MANAGER

GCash





Maging malinis sa katawan sa lahat ng oras Palaging maghugas ng mga kamay at regular na maligo





# 





#### ► ABSORB CARBON DIOXIDE **~**



#### PROVIDE HABITAT FOR LIFE ON EARTH S



Degraded forest VIRUSES MEET NEW SPECIES AND SPREAD GENERATING EPIDEMICS

## PROVIDE CLEAN WATER









• Research



#### • Reforestation





• Management







## S Groundwater S







#### ANGAT

- 2014 - 2015 - 2016 - 2017 - 2018 - 2019 - 2020 - RC - NHWL - LWL







#### ➡ Water Supply

# Angat 2019

**Angat 2020** 



#### Daily Water Level in Angat Reservoir



Matar





## Server and pactices for Agriculture &

~80% of water is used in agriculture

## Commercial/Industrial

~30% of water in Metro Manila is used by Commercial/Industrial establishments

in Lilin B. I depere Use use .

# Domestic/Household a

SUsed-water Treatment

Manila Water Marikina North STP

#### Return to Nature 🚄

# Supply

## Demand







200mL









20L (20,000mL)

1,000L (1m<sup>3</sup> or cu m.)

30,000L (30m<sup>3</sup>)

## Refer Volume 🥿

2,500,000L (2,500m<sup>3</sup>)

#### **Water Demand Management**

# Water loss reduction Pressure management Water re-use Water conservation

(07-1617A-2nd Obs.) (5-11-40-10AJ(12-300) IPO DAM, MANLA WATER DEP'T., ANGAT RIVER, B