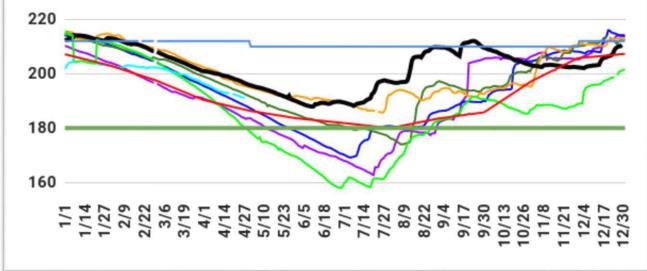

#### ANGAT

- 2014 - 2015 - 2016 - 2017 - 2018 - 2019 - 2020 - RC - NHWL - LWL

# Angat 2019

**Angat 2020** 

#### Daily Water Level in Angat Reservoir

Matar