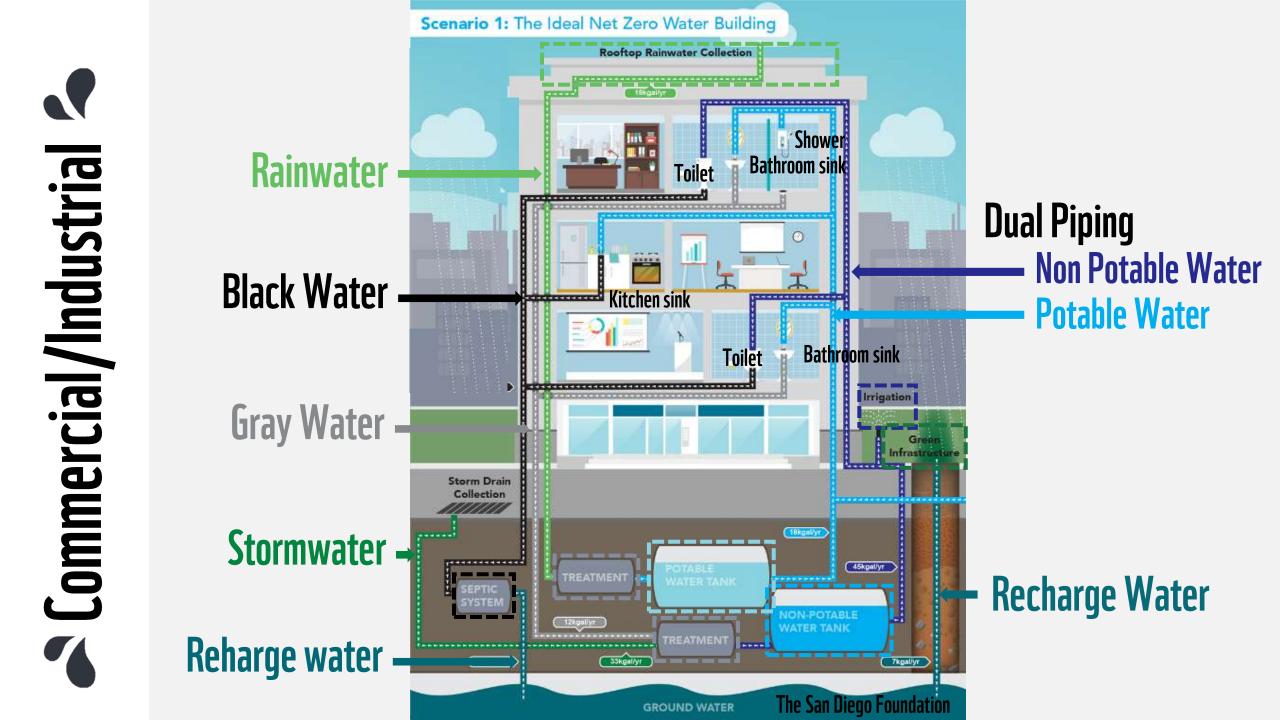

## Commercial/Industrial

~30% of water in Metro Manila is used by Commercial/Industrial establishments

in Lilin B. I depere Use use .